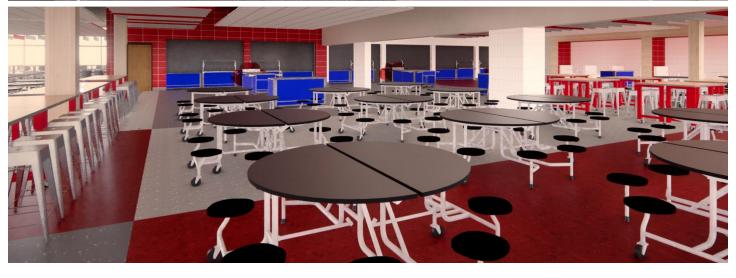

# **Highland Park Middle School**

From top: Renderings of reception area, breakout and small-group rooms, and cafeteria